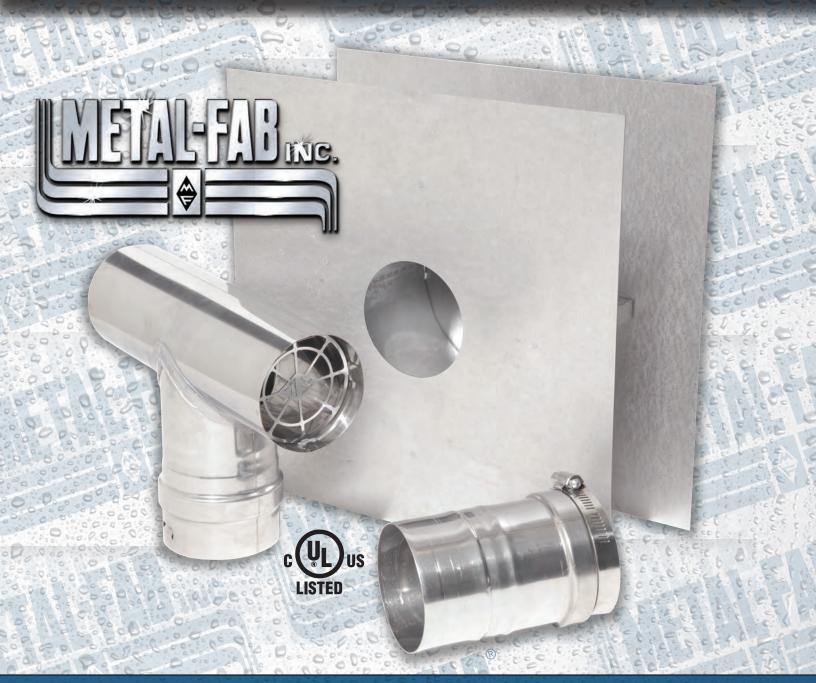

### Horizontal Unit/Radiant Heater Vent Kit (Part #3CGVSWLK-B & 4CGVSWLK-B)

CORR/GUARD® products are faster to install, engineered with a SNAP-LOCK connection that provides a safe, precise, and realiable pressure-rated assembly every time. Specified by appliance manufacturers and designed specifically for gas-fired unit and tube heater appliances. Metal-Fab has a complete line of residential and commercial CORR/GUARD® products to meet any unit or tube heater application.

#### Listings

CORR/GUARD® is tested and listed to UL 1738 and ULC-S636

#### Performance

- Precision engineered for venting unit and tube heater gas-fired condensing appliances, categories II, III, and IV
- Positive pressure rated chimney system
- High resistance to caustic condensate
- Superferritic stainless steel flue
- Limited Lifetime Warranty

## BENEFITS

- Exclusive SNAP-LOCK design creates proper joint alignment every time.
- Light-weight product design reduces installation time and cost.
- CORR/GUARD® Value series available for category III appliance applications.
- Available in 3", 4" and 5" diameters