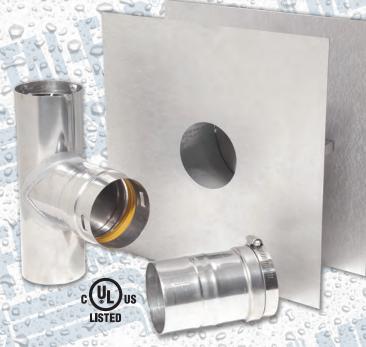

### Horizontal Unit/Radiant Heater Vent Kit (Part #3CGVSWLK-B & 4CGVSWLK-B)

CORR/GUARD® products are faster to install, engineered with a SNAP-LOCK connection that provides a safe, precise, and realiable pressure-rated assembly every time. Specified by appliance manufacturers and designed specifically for gas-fired unit and tube heater appliances. Metal-Fab has a complete line of residential and commercial CORR/GUARD® products to meet any unit or tube heater application.

#### Listings

CORR/GUARD® is tested and listed to UL 1738 and ULC-S636

#### Performance

- Precision engineered for venting unit and tube heater gas-fired condensing appliances, categories II, III, and IV
- Positive pressure rated chimney system
- High resistance to caustic condensate
- Superferritic stainless steel flue
- Limited Lifetime Warranty

## BENEFITS

- Exclusive SNAP-LOCK design creates proper joint alignment every time.
- Light-weight product design reduces installation time and cost.
- CORR/GUARD® Value series available for category III appliance applications.
- Available in 3", 4" and 5" diameters